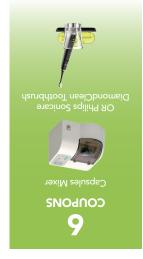

## **REDEMPTION FORM**

| THE FOLLOWING GIFTS:                                                    |            | COMPLETE YOUR DETAILS BELOW:                        |
|-------------------------------------------------------------------------|------------|-----------------------------------------------------|
| COUPONS  Box of Fuji VII EP Shade:                                      | UNITS<br>× |                                                     |
| Box of Equia Forte Fil Shade:                                           | ×          | HENRY SCHEIN DENTAL ACCOUNT NUMBER (MANDATORY)      |
| Capsules Mixer                                                          | x          | THIS FORM IS FOR NEW ZEALAND REDEMPTION CLAIMS ONLY |
| ☐ Philips Sonicare DiamondClean Toothbrush☐ Black☐ White                | X          | NAME                                                |
| COUPONS                                                                 |            |                                                     |
| ☐ Curing Light<br>☐ Fitbit Charge Heart Rate + Activity Wristband Large | x          | ADDRESS                                             |
| 5 COUPONS                                                               |            |                                                     |
| 」 iPad Mini 16GB WiFi<br>☐ Apple Watch Sport 42mm                       | x          |                                                     |
| 30 COUPONS                                                              |            |                                                     |
| iPhone 6S 16GB  Samsung Galaxy S7 Edge 32Gb                             | x          | PHONE                                               |
|                                                                         |            |                                                     |