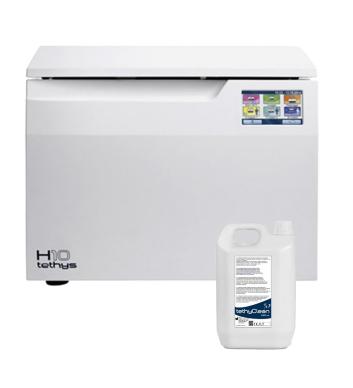

### SAVE \$2,680

#### Tethys H10+

\$9,000 \$11,680 + TethyClean Detergent FREE (Valued at \$175) SCT-7MOCWD

#### Decontamination

Reduction of the bacteria count on the instruments

#### Washing with Ultrasound

Removal of organic and inorganic residues from instruments

#### **Thermal Disinfection**

Drastic reduction of the number of living microorganisms on instruments

#### Drying

Elimination of steam in the tank and residual moisture on instruments

Decontamination, washing, disinfection and drying all in one single step, ensuring simpler, faster, more effective workflows