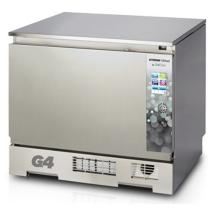

### **COLTENE** SciCan

### SAVE \$2,680

#### Hydrim C61 WD G4

\$12,500 \$14,178 SCI-C61WDD02

- Thermal disinfection at 93°C
- Active air drying with HEPA filter
- 6 full size cassette capacity
- Can turnover 120 instruments in 60
  minutes, start-to-dry