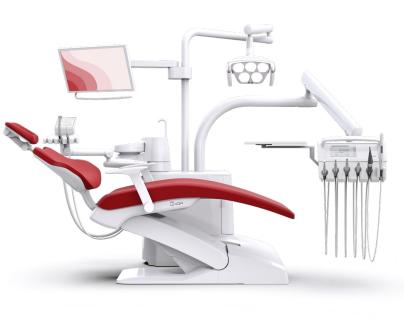

### UniQa

With its intelligent features, alongside KaVo's signature precision and overall high quality, the UniQa supports successful everyday treatments for the long term. One of the best features about the new UniQa unit is that it leaves space for the individual expression of the user.

AVAILABLE IN SWING ARM OR TABLE DELIVERY

STOCK CONFIGURATION INCLUDES

- 540LED Operating Light
- LUX Turbine Unit
- BONUS 465LED Coupling
- Dentist and Assistant 3F Syringe
- USB Connectivity
- IntraLUX KL 703 Micromotor
- PiezoLED Ultrasonic Scaler
- Preparation KaVo CONNECTbase
- Comfort Upholstery