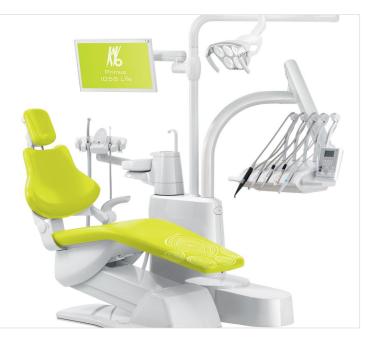

### Primus 1058 Life

With over 35,000 units in use around the world, the Primus 1058 Life is KaVo's most popular dental unit. The 1058 Life was designed with a major focus on functional reliability and economic efficiency.

#### STANDARD CONFIGURATION INCLUDES

- 540LED Operating Light
- Fibre Optic High Speed Tubing
- BONUS 465LED Coupling
- Dentist 3F Syringe
- KL701 Micromotor
- PIEZOsoft Ultrasonic Scaler
- Comfort Upholstery