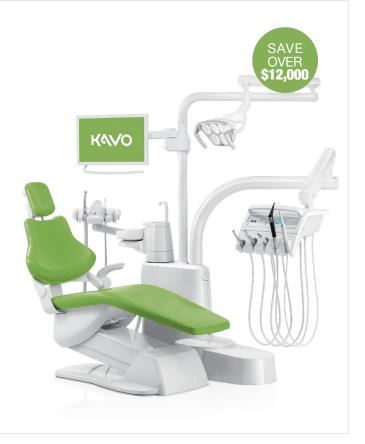

### Primus 1058 Life

With over 35,000 units in use around the world, the Primus 1058 Life is KaVo's most popular dental unit. The 1058 Life was designed with a major focus on functional reliability and economic efficiency.

#### STANDARD CONFIGURATION INCLUDES

- 540LED Operating Light
- Fibre Optic High Speed Tubing
- BONUS 465LED Coupling
- Dentist 3F Syringe
- KL701 Micromotor
- PIEZOsoft Ultrasonic Scaler
- Comfort Upholstery